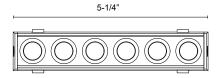

## **DESCRIPTION**

**PROJECT** 

Introducing the Holo track head for the Kuzco Trilo track system. This multi-cell design provides ample downwards illumination along any configuration of the Trilo track system. Available in two sizes to fit the needs of your space.

## **SPECIFICATION DETAILS**

| Fixture Dimensions | L5-1/4" x W1-1/8" x H1-1/4"                                           |
|--------------------|-----------------------------------------------------------------------|
| Light Source       | Low Voltage LED                                                       |
| Wattage            | 6W                                                                    |
| Delivered Lumens   | 280lm* (@3000K); 320lm* (@4000K);                                     |
| Voltage            | 48V, with DC Class 2 LED driver (see available canopy/driver options) |
| Color Temperature  | 3000K; 4000K;                                                         |
| CRI (Ra)           | 90CRI                                                                 |
| LED Rated Life     | 50,000 hours                                                          |
| Location           | Dry                                                                   |
| CEC Title 24 JA8   | Yes, JA8-2022                                                         |