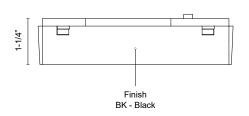

Black

Black

## **SPECIFICATION DETAILS**

| Fixture Dimensions | L5-1/4" x W1-1/8" x H1-1/4"                                           |
|--------------------|-----------------------------------------------------------------------|
| Light Source       | Low Voltage LED                                                       |
| Wattage            | 6W                                                                    |
| Delivered Lumens   | 280lm* (@3000K); 320lm* (@4000K);                                     |
| Voltage            | 48V, with DC Class 2 LED driver (see available canopy/driver options) |
| Color Temperature  | 3000K; 4000K;                                                         |
| CRI (Ra)           | 90CRI                                                                 |
| LED Rated Life     | 50,000 hours                                                          |
| Location           | Dry                                                                   |
| CEC Title 24 JA8   | Yes, JA8-2022                                                         |