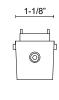

## **SPECIFICATION DETAILS**

| Fixture Dimensions | L5-1/4" x W1-1/8" x H1-1/4"                                           |
|--------------------|-----------------------------------------------------------------------|
| Light Source       | Low Voltage LED                                                       |
| Wattage            | 6W                                                                    |
| Delivered Lumens   | 280lm* (@3000K); 320lm* (@4000K);                                     |
| Voltage            | 48V, with DC Class 2 LED driver (see available canopy/driver options) |
| Color Temperature  | 3000K; 4000K;                                                         |
| CRI (Ra)           | 90CRI                                                                 |
| LED Rated Life     | 50,000 hours                                                          |
| Location           | Dry                                                                   |
| CEC Title 24 JA8   | Yes, JA8-2022                                                         |